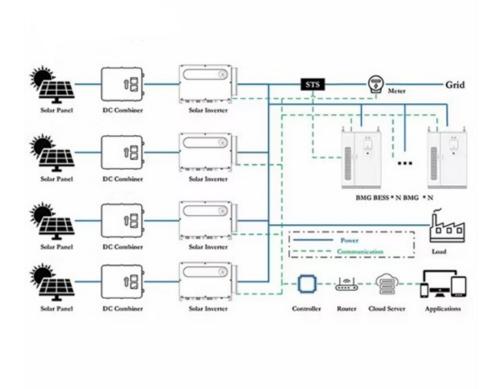

Remotely shutdown function Smart Monitoring Platform. Thanks to the smart monitoring platform, Deye full series inverter products support remotely shutdown immediately when accident occurs. Setting parameters and FW update ...