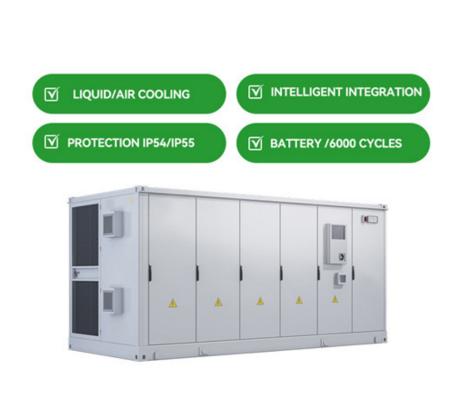

50kW, and micro inverter from 300W to 2000W. is an air treatment equipment manufacturer integrating R& D, design, production, sales (including domestic and foreign sales) and services.

Multiple protections. Consists of three parts and offer verified information. In-depth reports based on site visits. Report on expertise, capacity, production & certification.

Relying on the advantages of China's vast market and powerful Internet technology resources, Deye has become a brand rooted in China and well-known in the world, an innovator and leader in new energy inverter technology and frequency conversion control core technology, a leading brand in the high-end environmental electrical appliance ...

;:1kW-136kW, 3kW-50kW, 300W-2000W? ,& ,PCBA? ??? ...



Web: https://bardzyndzalek.olsztyn.pl