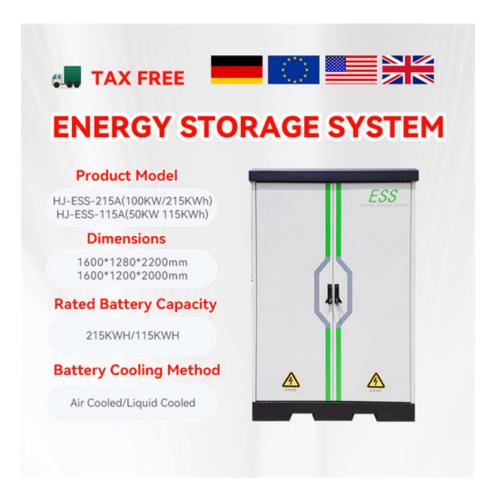

cks up to 8 cylinders, powder coated cables are included. 200 Watts of household power lets you keep ...

Stay powered up with Halfords" car battery chargers. From smart chargers to trickle chargers, find the right one for your needs. Order online and collect in-store. ... Power Steering Fluid DPF ...

External Battery Pack. Some stations can recharge via optional external battery packs. These giant removable batteries provide a mobile power source to quickly recharge your station. For example, a 300Wh battery pack ...

Other car battery chargers include the IP56 safety weatherproof Ring Smart battery charger and SIP Chargestar Smart 18 or T27 car battery chargers with built in charge. Jump Starters Choose the Ring Powerpack for a multi-function ...

Web: https://bardzyndzalek.olsztyn.pl